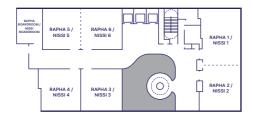

Our sophisticated small-scale venues within the hotel offer natural light and can accommodate up to 100 guests, for more intimate events.

2<sup>ND</sup> & 3<sup>RD</sup> FLOOR

| FUNCTION ROOM                         | AREA (sq m) | HEIGHT (m) | LENGTH (m) | WIDTH (m) | COCKTAIL | THEATRE | CLASSROOM | BANQUET | BOARD STYLE | U SHAPE |
|---------------------------------------|-------------|------------|------------|-----------|----------|---------|-----------|---------|-------------|---------|
| Rapha 1 & 2 / Nissi 1 & 2             | 160         | 3          | 20         | 8         | 70       | 130     | 99        | 80      | 55          | 65      |
| Rapha 1 / Nissi 1                     | 88          | 3          | 11         | 8         | 40       | 70      | 45        | 48      | 30          | 35      |
| Rapha 2 / Nissi 2                     | 64          | 3          | 8          | 8         | 30       | 60      | 36        | 32      | 25          | 30      |
| Rapha 1 & 2 Foyer / Nissi 1 & 2 Foyer | 52          | 3          | 13         | 4         |          |         |           |         |             |         |
| Rapha 3 / Nissi 3                     | 64          | 3          | 8          | 8         | 40       | 44      | 30        | 32      | 24          | 24      |
| Rapha 4 / Nissi 4                     | 64          | 3          | 8          | 8         | 40       | 44      | 30        | 32      | 24          | 24      |
| Rapha 5 & 6 / Nissi 5 & 6             | 128         | 3          | 16         | 8         | 80       | 90      | 40        | 40      | 35          | 40      |
| Rapha 5 / Nissi 5                     | 64          | 3          | 8          | 8         | 40       | 44      | 30        | 32      | 24          | 24      |
| Rapha 6/ Nissi 6                      | 64          | 3          | 8          | 8         | 40       | 44      | 30        | 32      | 24          | 24      |
| Rapha Foyer / Nissi Foyer             | 76          | 3          | 19         | 4         | 40       |         |           | -       |             |         |
| Rapha Boardroom / Nissi Boardroom     | 30          | 3          | 6          | 5         |          |         | -         |         | 12          | -       |