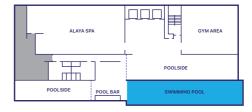

#### Wellness

Our exquisite infinity swimming pool conveniently located on the  $5^{th}$  Floor, offers awe-inspiring views of Jakarta and features a pool bar and deck seating.

Fitness Center offers modern equipment and health club facilities, including a relaxation room, aerobic classes and an outdoor tanning deck.