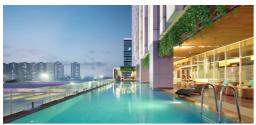

#### Wellness

Our exquisite infinity swimming pool conveniently located on the  $5^{th}$  Floor, offers awe-inspiring views of Jakarta and features a pool bar and deck seating.

Fitness Center offers modern equipment and health club facilities, including a relaxation room, aerobic classes and an outdoor tanning deck.

#### **Pool Bar**

Conveniently located on the 5<sup>th</sup> Floor, retreat and perfect place to take a dip surrounded by the city's magnificent views, ideal for private events.

Open daily from 06.00 to 23.00