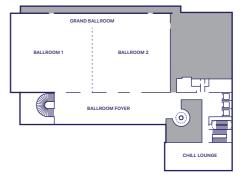

## 1<sup>ST</sup> FLOOR

| FUNCTION ROOM  | AREA (sq m) | HEIGHT (m) | LENGTH (m) | WIDTH (m) | COCKTAIL | THEATRE | CLASSROOM | BANQUET | BOARD STYLE | U SHAPE |
|----------------|-------------|------------|------------|-----------|----------|---------|-----------|---------|-------------|---------|
| Grand Ballroom | 1176        | 7          | 49         | 24        | 1500     | 1120    | 594       | 660     | 140         | 160     |
| Ballroom 1     | 648         | 7          | 27         | 24        | 800      | 600     | 324       | 300     | 80          | 90      |
| Ballroom 2     | 504         | 7          | 21         | 24        | 700      | 360     | 216       | 200     | 60          | 70      |
| Ballroom Foyer | 387         | 3          | 43         | 9         | 250      | · ·     |           |         |             |         |
| Chill Lounge   | 176         | 3          | 22         | 8         | 100      | 70      | 60        | 50      | 40          | 50      |