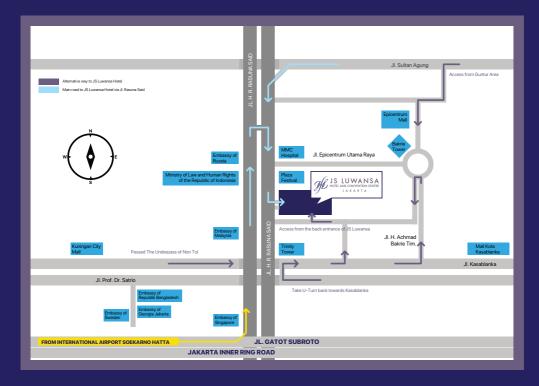

# Main roads and alternative routes to JS Luwansa Hotel & Convention Center Jakarta

Scan for more details

#LuwansaHeart